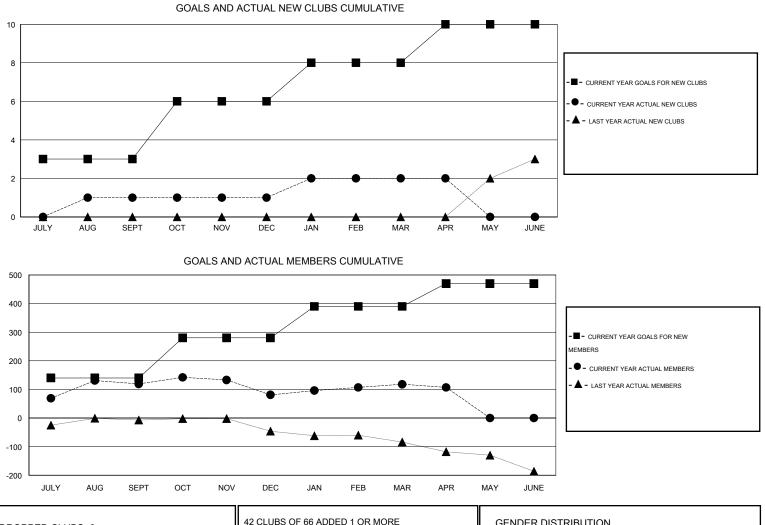

## GMT: M NAGARAJAN

| LOCATION | INDIA |
|----------|-------|
|----------|-------|

GMT CA 6

|                            |                  | Clubs               |                            |                             |                            |                    | Members                          |                              |                             |
|----------------------------|------------------|---------------------|----------------------------|-----------------------------|----------------------------|--------------------|----------------------------------|------------------------------|-----------------------------|
| RESULTS FOR 2013-2014      |                  |                     |                            | RESULTS FOR 2013-2014       |                            |                    |                                  |                              |                             |
| QUARTER                    | NEW CLUB<br>GOAL | ACTUAL NEW<br>CLUBS | ACTUAL<br>DROPPED<br>CLUBS | ACTUAL NET<br>GAIN/<br>LOSS | QUARTER                    | NEW MEMBER<br>GOAL | ACTUAL TOTAL<br>MEMBERS<br>ADDED | ACTUAL<br>DROPPED<br>MEMBERS | ACTUAL NET<br>GAIN/<br>LOSS |
| JULY/AUG/SEPT              | 3                | 1<br>0              | 0<br>5                     | 1<br>-5                     | JULY/AUG/SEPT              | 140<br>140         | 190<br>47                        | 71<br>85                     | 119<br>-38                  |
| OCT/NOV/DEC<br>JAN/FEB/MAR | 2                | 1                   | 1                          | 0                           | OCT/NOV/DEC<br>JAN/FEB/MAR | 110                | 74                               | 37                           | 37                          |
| APR/MAY/JUNE               | 2                | 0                   | 0                          | 0                           | APR/MAY/JUNE               | 80                 | 12                               | 23                           | -11                         |

| DROPPED CLUBS: 6 |     | 42 CLUBS OF 66 ADDED 1 OR MORE<br>NEW MEMBERS     | GENDER DISTRIBU       | 1,495 (86.42%) |      |
|------------------|-----|---------------------------------------------------|-----------------------|----------------|------|
| DROPPED MEMBERS  |     |                                                   | FEMALE                | 235 (13.58%)   |      |
| DECEASED         | 5   | CLICK HERE FOR HEALTH                             |                       |                |      |
| CLUB CANCELLED   | 88  | ASSESSMENT DATA                                   | FAMILY UNIT MEMBERS   |                | 210  |
| OTHER            | 123 |                                                   | HEAD OF HOUSEHOLD     |                | 78   |
| TOTAL            | 216 |                                                   | NON-HEAD OF HOUSEHOLI | D              | 132  |
|                  |     | wight 2014 Lines Clubs International All Dights D | Deconved              | Dere 1         | of 1 |